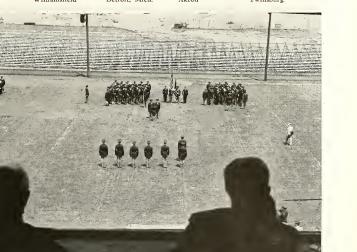

Annual Armistice Day scene at Rockwell library.

The ROTC salutes the dead on Armistice day, 1949.

Rifle Inspection during the spring.

Cadet Gall, the ROTC weekly paper, is put out by these men: L to R: Captain Charles M. Schade, Gadet Captain Charles Kray, Cadet Sergeants Sol Baltimore, and Emil Kernasovich.